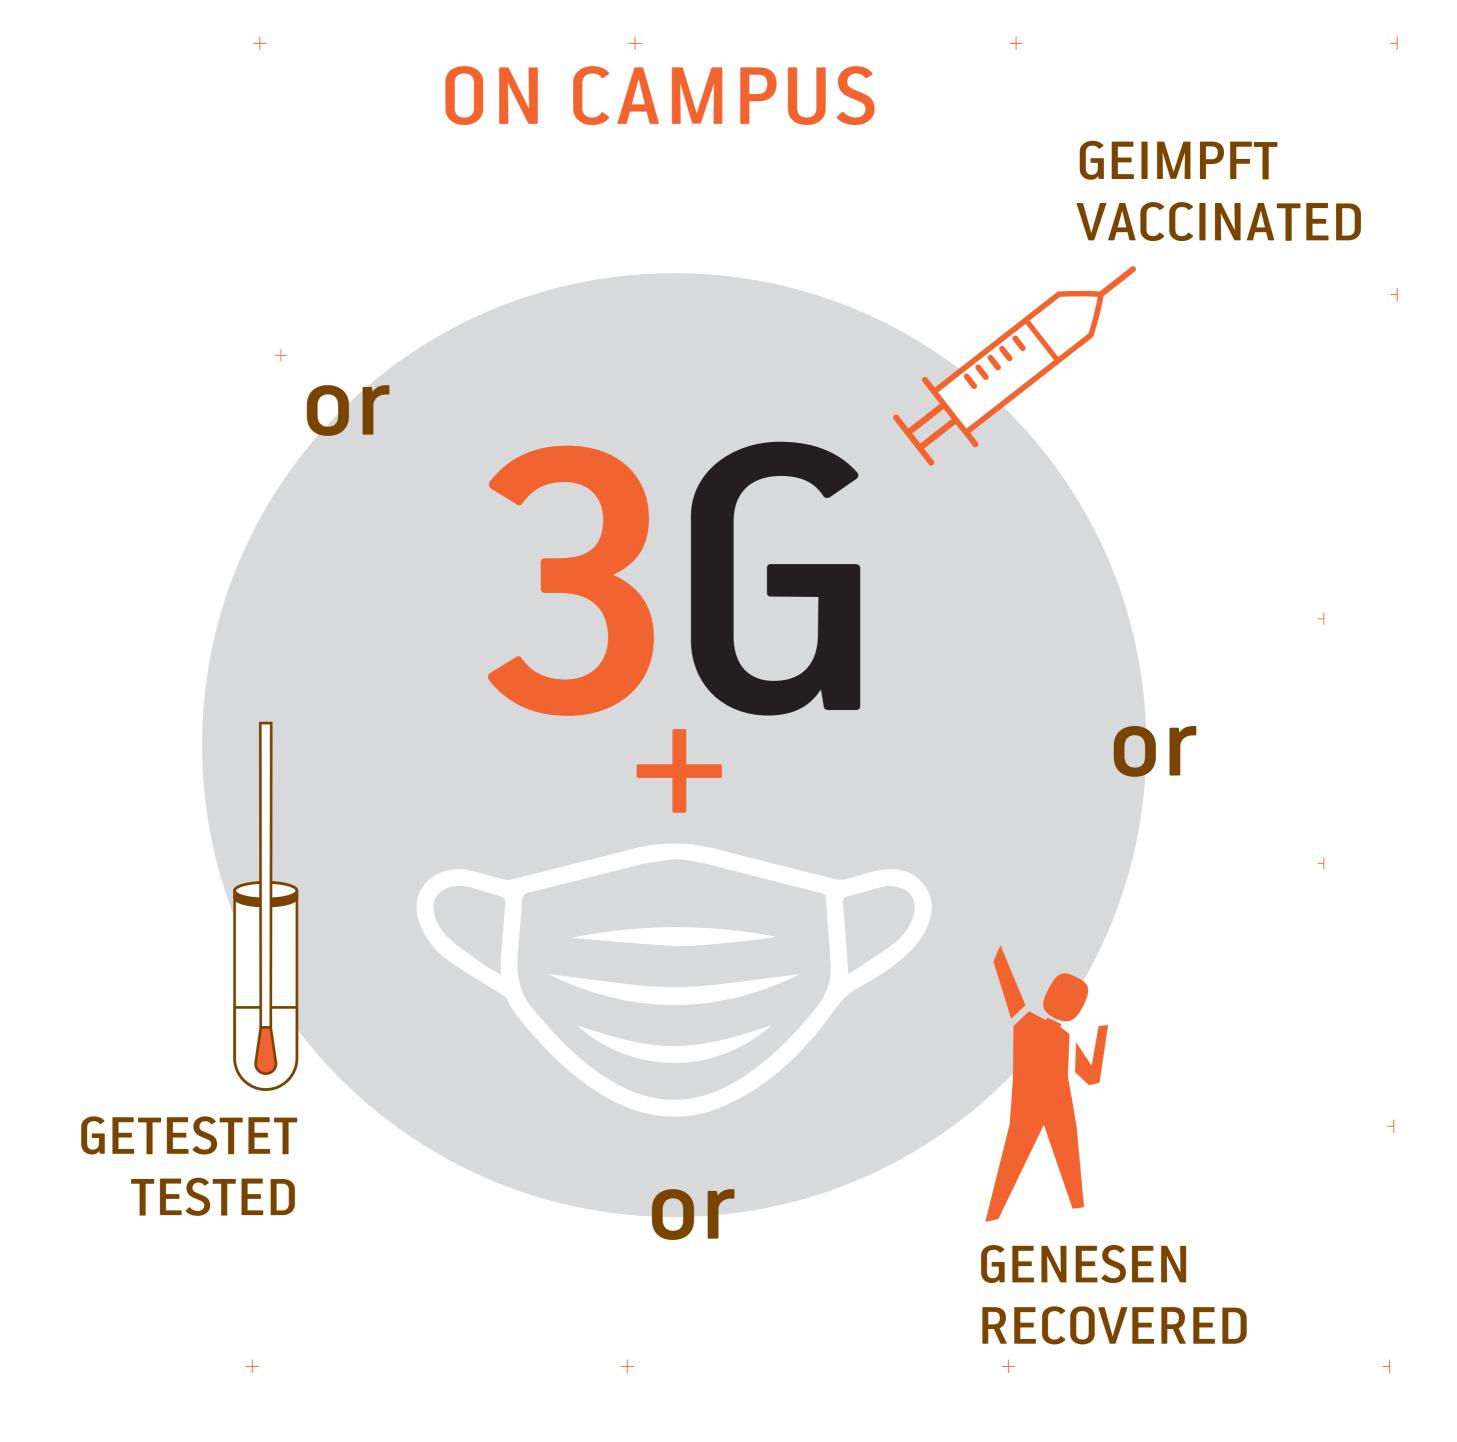

Please wear a face mask when indoors.

If you need to cough or sneeze, please do so into a tissue or your elbow.

Please wash (for at least 20 seconds) or disinfect your hands frequently.

Please register your attendance at all times.